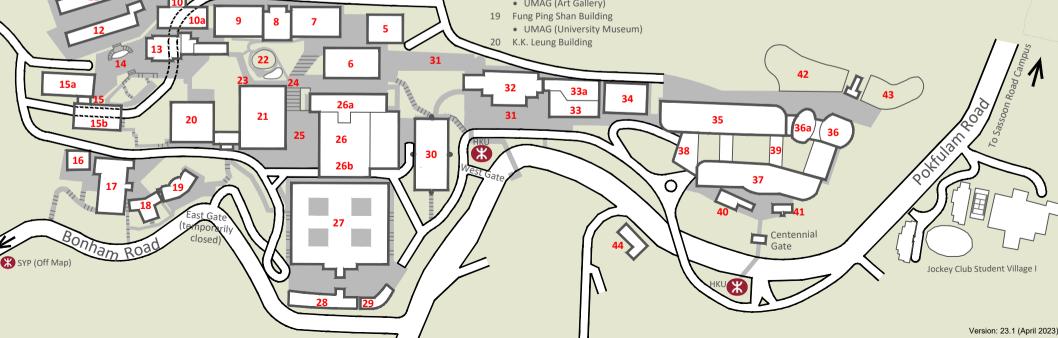

## Main Campus

Lung Fu Shan Environmental **Education Centre** 

- University Lodge
- Robert Black College
  - Kong Siu Luey Hall
  - Robinson Hall
- Tech Landmark (under construction)
- Graduate House
- 4a The Jockey Club Building
- Wang Gungwu Lecture Hall
- Meng Wah Complex
- Wong Chuang Lai Wah Building
- Wong Chue Meng Building
- Eliot Hall
- 13 Chong Yuet Ming Amenities Centre/ Chong Yuet Ming Cultural Centre
- Chong Yuet Ming Fountain
- 15 Chong Yuet Ming Science Buildings
- 15a Chong Yuet Ming Chemistry Building
- 15b Chong Yuet Ming Physics Building
- Tang Chi Ngong Building
  - Jao Tsung-I Petite Ecole
- 17 Swire Building
  - Fong Shu Chuen Amenities Centre
  - Global Lounge
  - Swire Hall
- 18 T.T. Tsui Building
  - UMAG (Art Gallery)

- James Hsioung Lee Science Building • Stephen Hui Geological Museum
- Hui Oi Chow Science Building
- Run Run Shaw Building Rayson Huang Theatre
- Runme Shaw Building
- 21 Knowles Building
  - Kwan Fong Lecture Theatre
- 22 Lily Pond
- Sun Yat-sen Statue
- 24 Sun Yat-sen Steps
- 25 Sun Yat-sen Place
- 26 Main Library
- 26a Library Building (Old Wing)
- 26b Library Building (New Wing)
  - Hui Pun Hing Lecture Hall
- 27 Main Building
  - Loke Yew Hall
  - Convocation Room
- 28 Hung Hing Ying Building
- Foundation Chamber
- 29 Pao Siu Loong Building
- Kadoorie Biological Sciences Building
- 31 University Street
- 32 Haking Wong Building

- 33 Composite Building
- 33a Simon K.Y. Lee Hall
- Chow Yei Ching Building
- The Jockey Club Tower
- Cheng Yu Tung Tower
- 36a Moot Court
- 37 Run Run Shaw Tower
- Chi Wah Learning Commons
- 39 Lee Shau Kee Lecture Centre/ Grand Hall
- 40 Run Run Shaw Heritage House
  - University Press
- 41 HKU Visitor Centre
- Centennial Garden
- Little Garden
- Yam Pak Building